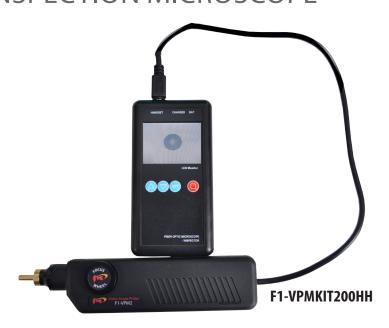

## FIS HAND HELD FIBER OPTIC INSPECTION MICROSCOPE

## **FEATURES**

- 2.4 inch TFT LCD Monitor
- Easy charging by AC 110/220V
- Brightness & Contrast adjustable
- Anti-slip grip design and easy focus wheel
- Complied with RoHS
- CE/FCC approved
- Tips included: LC, SC, & FC Female
- Mating Sleeves included: SC-LC-FC Female to Female

## **SPECIFICATIONS**

| Magnification             | 200X                                                                          |
|---------------------------|-------------------------------------------------------------------------------|
| Field of Vision           | 400μm x 300μm                                                                 |
| LCD                       | 2.4"TFT LCD                                                                   |
| Focus                     | Manual, Maximum 2mm in and out                                                |
| CCD                       | 1/3" Sony CCD sensor                                                          |
| Battery & Power Supply    | 3.7V 2200mA NH-AA Rechargeable Battery, AC adapter                            |
| USB device (option)       | Video capture device with software for Windows® 98/2000/XP                    |
| Dimension                 | Handset (without tip): 185mm L x 24mm D<br>Monitor: 70mm W x 135mm H x 24mm D |
| Weight                    | 0.7275 lbs.                                                                   |
| Power Supply Requirements | 110/220 VAC 50-60Hz                                                           |