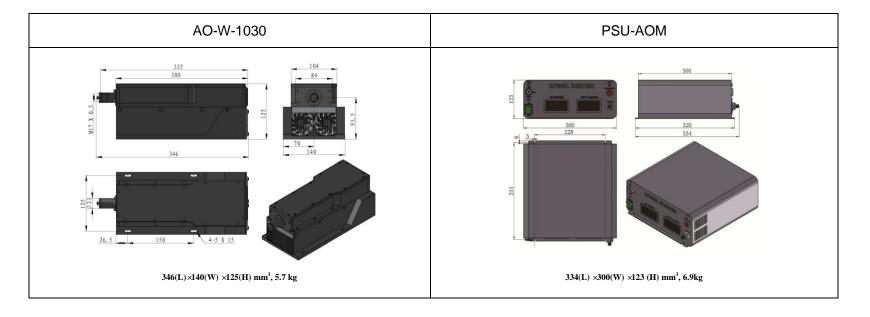

## **SPECIFICATIONS**

| Wavelength (nm)                       | 1030±1                                                          |
|---------------------------------------|-----------------------------------------------------------------|
| Operating mode                        | Q-switched: AOM (Acousto-Optic Modulation)                      |
| Output power (mW)                     | 1~1300 (1300mW@10KHz typically)                                 |
|                                       | Average power (mW) = Single pulse energy (uJ) * Rep. rate (kHz) |
| Single pulse energy (uJ)              | 1~130                                                           |
|                                       | (130uJ@10kHz typically)                                         |
| Rep. rate (kHz)                       | 1~10                                                            |
| Pulse duration (ns)                   | ~50@10KHz                                                       |
| Peak power (kW)                       | 0.02~2.6                                                        |
| Ave power stability (over 4 hours)    | <5%                                                             |
| Beam divergence, full angle (mrad)    | <2.0                                                            |
| Beam diameter at the aperture (mm)    | ~4.0                                                            |
| Beam height from base plate (mm)      | 93.5                                                            |
| Warm-up time (minutes)                | <10                                                             |
| Operating temperature ( $^{\circ}$ C) | 15~35                                                           |
| Power supply (220/110VAC)             | PSU-AOM                                                         |
| Expected lifetime (hours)             | 10000                                                           |
| Warranty period                       | 1 year                                                          |