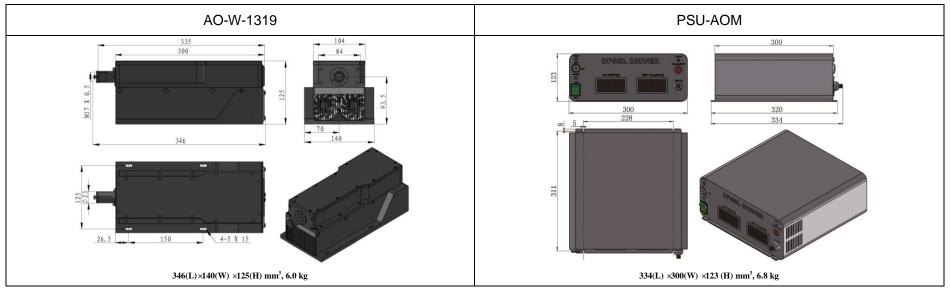

## SPECIFICATIONS

| Wavelength (nm)                             | 1319±1                                                         |
|---------------------------------------------|----------------------------------------------------------------|
| Operating mode                              | Acousto-Optics Q-switched                                      |
| Average power (W)                           | 1~2W (2W @10kHz)                                               |
|                                             | Average power (W) = Single pulse energy (mJ) * Rep. rate (kHz) |
| Single pulse energy (µJ)                    | 1~800<br>(800μJ @1kHz; 250μJ @10kHz; 40μJ @70kHz)              |
| Rep. rate (kHz)                             | 1~70                                                           |
| Pulse duration (ns)                         | Typically ~80 @10kHz, varies from power and repetition.        |
| Peak power (kW)                             | 1~30 (30kW @1kHz; 3kW @10kHz)                                  |
| Ave power stability (over 4 hours)          | <1%, <3%, <5%                                                  |
| Warm-up time (minutes)                      | <10                                                            |
| Beam divergence, full angle (mrad)          | <2.0                                                           |
| Beam diameter at the aperture $(1/e^2, mm)$ | ~2.0                                                           |
| Beam height from base plate (mm)            | 93.5                                                           |
| Polarization ratio                          | >100:1                                                         |
| Cooled method                               | Air cooled                                                     |
| Operating temperature (°C)                  | 10~35                                                          |
| Power supply (220/110VAC)                   | PSU-AOM                                                        |
| Expected lifetime (hours)                   | 10000                                                          |
| Warranty period                             | 1 year                                                         |