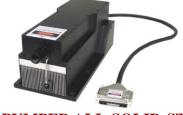

## AO-W-1319 /1~800 µJ/1~2W

## LD PUMPED ALL-SOLID-STATE AOM Q-SWITCHED LASER

All solid state AOM Q-switched laser AO-W-1319 has the features of high peak power, high repetition rate, and short pulse duration, which is widely used in marking on harder metals such as Titanium, Inconel, or Tool Steel.