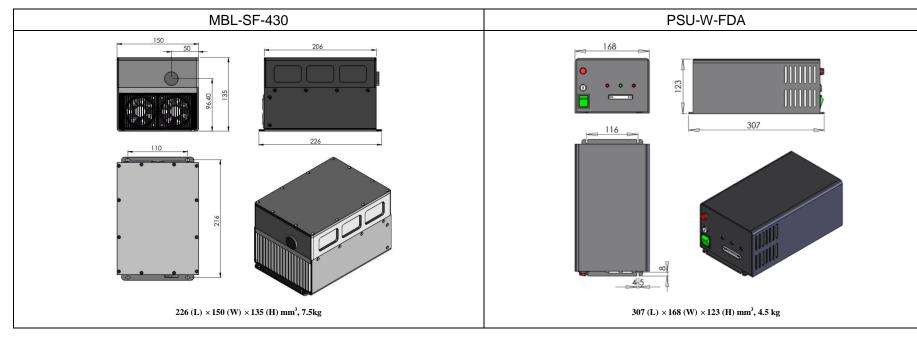

## SPECIFICATIONS

| Wavelength (nm)                                       | 430±2                  |
|-------------------------------------------------------|------------------------|
| Operating mode                                        | CW                     |
| Output power (mW)                                     | >10, 20, 50,, 100      |
| Power stability (rms, over 4 hours)                   | <3%,<5%                |
| Transverse mode                                       | Near TEM <sub>00</sub> |
| Beam divergence, full angle (mrad)                    | <2                     |
| Beam diameter at the aperture (1/e <sup>2</sup> , mm) | ~5                     |
| Polarization ratio                                    | >100:1                 |
| Beam height from base plate (mm)                      | 96.4                   |
| Warm-up time (minutes)                                | <10                    |
| Operating temperature ( $^{\circ}$ C)                 | 10~35                  |
| Power supply (90-264VAC)                              | PSU-W-FDA              |
| Expected lifetime (hours)                             | 10000                  |
| Warranty period                                       | 1 year                 |
| warranty period                                       | 1 year                 |