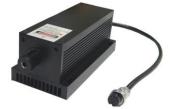

## MGL-F-577/1-800mW

## LD PUMPED ALL-SOLID-STATE YELLOW LASER

All solid state 577nm yellow laser is made features of ultra compact, long lifetime, cost -effectiveness and easy operating, which is widely used in collimation, laser medical treatment, scientific experiment, optical instrument, laser display, laser lighting show, etc.