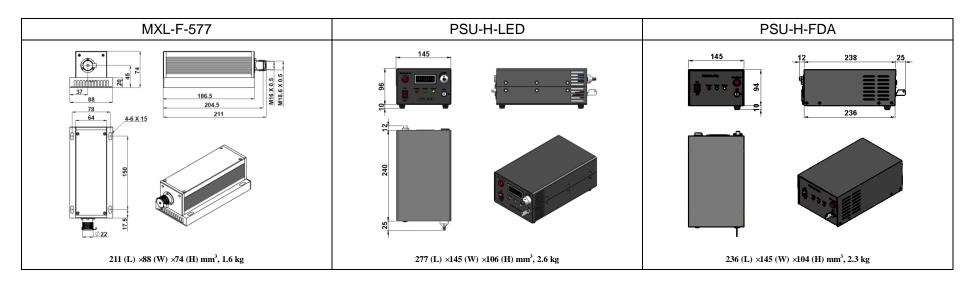

## SPECIFICATIONS

| Central wavelength (nm)                              | 577±2                                           |                        |
|------------------------------------------------------|-------------------------------------------------|------------------------|
| Operating mode                                       | CW                                              |                        |
| Output power (mW)                                    | >10, 20, 50,, 500mW                             | >500,, 800mW           |
| Power stability (rms, over 4 hours)                  | <1%, <3%, <5%,<10%                              |                        |
| Transverse mode                                      | TEM <sub>00</sub>                               | Near TEM <sub>00</sub> |
| M <sup>2</sup> factor                                | <1.5                                            | <3                     |
| Beam diameter at the aperture (1/e <sup>2</sup> ,mm) | ~3.0                                            |                        |
| Beam divergence, full angle (mrad)                   | <1.5                                            |                        |
| Beam height from base plate (mm)                     | 45                                              |                        |
| Polarization ratio                                   | >100:1 Horizontal ±5 degree (Vertical Optional) |                        |
| Warm-up time (minutes)                               | <10                                             |                        |
| Pointing stability after warm-up (mrad)              | <0.05                                           |                        |
| Operating temperature (°C)                           | 10~35                                           |                        |
| Power supply (90-264VAC)                             | PSU-H-LED<br>PSU-H-FDA                          |                        |
| Modulation option                                    | TTL on/off, 1Hz-1KHz                            |                        |
| Expected lifetime (hours)                            | 10000                                           |                        |
| Warranty period                                      | 1 year                                          |                        |