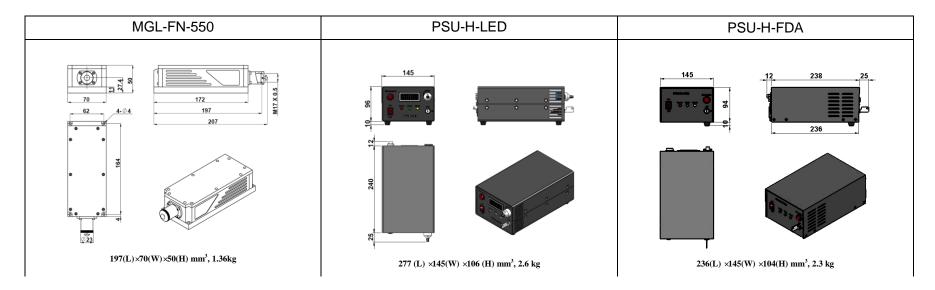

## SPECIFICATIONS

| Wavelength (nm)                          | 550±1                                                                       |
|------------------------------------------|-----------------------------------------------------------------------------|
| Operating mode                           | CW                                                                          |
| Output power (mW)                        | >1, 5, 10, 20,, 200                                                         |
| Power stability (rms, over 4 hours)      | <3%, <5%                                                                    |
| Transverse mode                          | $TEM_{00}$                                                                  |
| M <sup>2</sup> factor                    | <1.5                                                                        |
| Beam diameter at the aperture (1/e², mm) | ~2.0                                                                        |
| Beam divergence, full angle (mrad)       | <1.5                                                                        |
| Beam height from base plate (mm)         | 27.4                                                                        |
| Polarization ratio                       | >100:1                                                                      |
| Warm-up time (minutes)                   | <10                                                                         |
| Pointing stability after warm-up (mrad)  | <0.05                                                                       |
| Operating temperature ( $^{\circ}$ C)    | 10~35                                                                       |
| Power supply (90-264VAC)                 | PSU-H-LED PSU-H-FDA                                                         |
| Modulation option                        | TTL on/off, 1Hz-1KHz, 1KHz-10KHz, 10KHz-30KHz; and Analog modulation option |
| Expected lifetime (hours)                | 10000                                                                       |
| Warranty period                          | 1 year                                                                      |