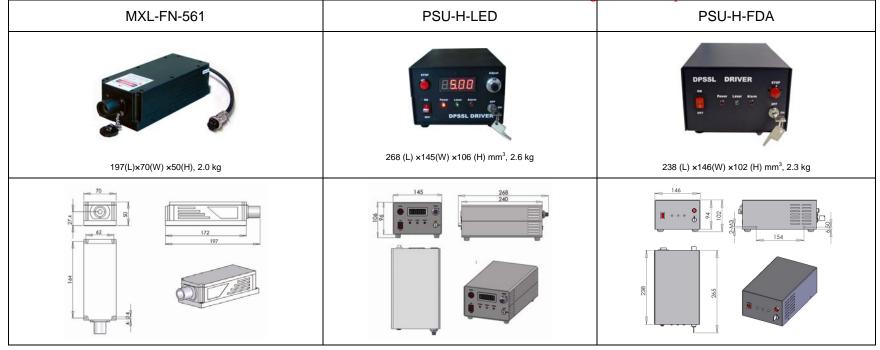

## LD PUMPED ALL-SOLID-STATE YELLOW GREEN LASER AT 561nm

**SPECIFICATIONS** 

|    | Wavelength (nm)                         | 561 ± 1                                                                     |           | ]                                                                                                                                                                                                                                                                                                                                                                                                                                                                                                                                                                                                                                                                                                                                                                                                                                                                                                                                                                                                                                                                                                                                                                                                                                                                                                                                                                                                                                                                                                                                                                                                                                                                                                                                                                                                                                                                                                                                                                                                                                                                                                                                 |
|----|-----------------------------------------|-----------------------------------------------------------------------------|-----------|-----------------------------------------------------------------------------------------------------------------------------------------------------------------------------------------------------------------------------------------------------------------------------------------------------------------------------------------------------------------------------------------------------------------------------------------------------------------------------------------------------------------------------------------------------------------------------------------------------------------------------------------------------------------------------------------------------------------------------------------------------------------------------------------------------------------------------------------------------------------------------------------------------------------------------------------------------------------------------------------------------------------------------------------------------------------------------------------------------------------------------------------------------------------------------------------------------------------------------------------------------------------------------------------------------------------------------------------------------------------------------------------------------------------------------------------------------------------------------------------------------------------------------------------------------------------------------------------------------------------------------------------------------------------------------------------------------------------------------------------------------------------------------------------------------------------------------------------------------------------------------------------------------------------------------------------------------------------------------------------------------------------------------------------------------------------------------------------------------------------------------------|
| e  | Output power (mW)                       | >1, 5, 10, 20, , 200                                                        |           |                                                                                                                                                                                                                                                                                                                                                                                                                                                                                                                                                                                                                                                                                                                                                                                                                                                                                                                                                                                                                                                                                                                                                                                                                                                                                                                                                                                                                                                                                                                                                                                                                                                                                                                                                                                                                                                                                                                                                                                                                                                                                                                                   |
|    | Transverse mode                         | Near TEM <sub>00</sub>                                                      |           |                                                                                                                                                                                                                                                                                                                                                                                                                                                                                                                                                                                                                                                                                                                                                                                                                                                                                                                                                                                                                                                                                                                                                                                                                                                                                                                                                                                                                                                                                                                                                                                                                                                                                                                                                                                                                                                                                                                                                                                                                                                                                                                                   |
|    | Operating mode                          | CW                                                                          |           |                                                                                                                                                                                                                                                                                                                                                                                                                                                                                                                                                                                                                                                                                                                                                                                                                                                                                                                                                                                                                                                                                                                                                                                                                                                                                                                                                                                                                                                                                                                                                                                                                                                                                                                                                                                                                                                                                                                                                                                                                                                                                                                                   |
|    | Power stability (rms, over 4 hours)     | <1%, <3%, <5%                                                               |           |                                                                                                                                                                                                                                                                                                                                                                                                                                                                                                                                                                                                                                                                                                                                                                                                                                                                                                                                                                                                                                                                                                                                                                                                                                                                                                                                                                                                                                                                                                                                                                                                                                                                                                                                                                                                                                                                                                                                                                                                                                                                                                                                   |
|    | Warm-up time (minutes)                  | <10                                                                         |           |                                                                                                                                                                                                                                                                                                                                                                                                                                                                                                                                                                                                                                                                                                                                                                                                                                                                                                                                                                                                                                                                                                                                                                                                                                                                                                                                                                                                                                                                                                                                                                                                                                                                                                                                                                                                                                                                                                                                                                                                                                                                                                                                   |
|    | M <sup>2</sup> factor                   | <1.2                                                                        |           |                                                                                                                                                                                                                                                                                                                                                                                                                                                                                                                                                                                                                                                                                                                                                                                                                                                                                                                                                                                                                                                                                                                                                                                                                                                                                                                                                                                                                                                                                                                                                                                                                                                                                                                                                                                                                                                                                                                                                                                                                                                                                                                                   |
|    | Beam divergence, full angle (mrad)      | <1.5                                                                        |           |                                                                                                                                                                                                                                                                                                                                                                                                                                                                                                                                                                                                                                                                                                                                                                                                                                                                                                                                                                                                                                                                                                                                                                                                                                                                                                                                                                                                                                                                                                                                                                                                                                                                                                                                                                                                                                                                                                                                                                                                                                                                                                                                   |
| •  | Beam diameter at the aperture (mm)      | ~2.0                                                                        |           |                                                                                                                                                                                                                                                                                                                                                                                                                                                                                                                                                                                                                                                                                                                                                                                                                                                                                                                                                                                                                                                                                                                                                                                                                                                                                                                                                                                                                                                                                                                                                                                                                                                                                                                                                                                                                                                                                                                                                                                                                                                                                                                                   |
| n  | Beam height from base plate (mm)        | 27.4                                                                        |           | -                                                                                                                                                                                                                                                                                                                                                                                                                                                                                                                                                                                                                                                                                                                                                                                                                                                                                                                                                                                                                                                                                                                                                                                                                                                                                                                                                                                                                                                                                                                                                                                                                                                                                                                                                                                                                                                                                                                                                                                                                                                                                                                                 |
| r, | Polarization ratio                      | >100:1 (0 or 90 degree)                                                     |           | AVOD EXPOSURE Lasernalition is embed from the APERTUPE                                                                                                                                                                                                                                                                                                                                                                                                                                                                                                                                                                                                                                                                                                                                                                                                                                                                                                                                                                                                                                                                                                                                                                                                                                                                                                                                                                                                                                                                                                                                                                                                                                                                                                                                                                                                                                                                                                                                                                                                                                                                            |
| ۱, | Pointing stability after warm-up (mrad) | <0.05                                                                       |           | DANGER                                                                                                                                                                                                                                                                                                                                                                                                                                                                                                                                                                                                                                                                                                                                                                                                                                                                                                                                                                                                                                                                                                                                                                                                                                                                                                                                                                                                                                                                                                                                                                                                                                                                                                                                                                                                                                                                                                                                                                                                                                                                                                                            |
|    | Operating temperature(°C)               | 10~35                                                                       |           |                                                                                                                                                                                                                                                                                                                                                                                                                                                                                                                                                                                                                                                                                                                                                                                                                                                                                                                                                                                                                                                                                                                                                                                                                                                                                                                                                                                                                                                                                                                                                                                                                                                                                                                                                                                                                                                                                                                                                                                                                                                                                                                                   |
|    | Power supply (90-264VAC or 5VDC)        | PSU-H-LED                                                                   | PSU-H-FDA | LANEUADADEN-AUDDRETENOSDETOREAM                                                                                                                                                                                                                                                                                                                                                                                                                                                                                                                                                                                                                                                                                                                                                                                                                                                                                                                                                                                                                                                                                                                                                                                                                                                                                                                                                                                                                                                                                                                                                                                                                                                                                                                                                                                                                                                                                                                                                                                                                                                                                                   |
|    | Modulation option                       | TTL on/off, 1Hz-1KHz, 1KHz-10KHz, 10KHz-30KHz; and Analog modulation option |           | CLASS IIIb LASER PRODUCT<br>The determine with CONTROL CONTROL OF THE |
| )  | Expected lifetime (hours)               | 10000                                                                       |           |                                                                                                                                                                                                                                                                                                                                                                                                                                                                                                                                                                                                                                                                                                                                                                                                                                                                                                                                                                                                                                                                                                                                                                                                                                                                                                                                                                                                                                                                                                                                                                                                                                                                                                                                                                                                                                                                                                                                                                                                                                                                                                                                   |
|    | Warranty                                | 1 year                                                                      |           |                                                                                                                                                                                                                                                                                                                                                                                                                                                                                                                                                                                                                                                                                                                                                                                                                                                                                                                                                                                                                                                                                                                                                                                                                                                                                                                                                                                                                                                                                                                                                                                                                                                                                                                                                                                                                                                                                                                                                                                                                                                                                                                                   |