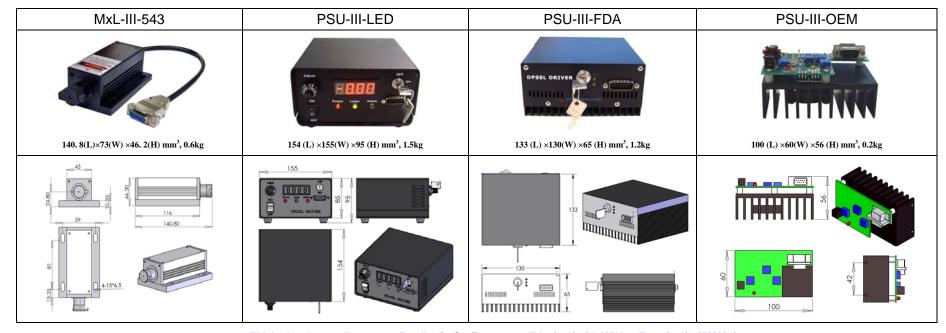

## **SPECIFICATIONS**

| Wavelength (nm)                         | 543 ± 1                 | 543 ± 1             |             |  |
|-----------------------------------------|-------------------------|---------------------|-------------|--|
| Output power (mW)                       | >1, 5, 10, 20,, 10      | >1, 5, 10, 20,, 100 |             |  |
| Transverse mode                         | $TEM_{00}$              |                     |             |  |
| Operating mode                          | CW                      |                     |             |  |
| Power stability (rms, over 4 hours)     | <1%, <3%, <5%, <10%     |                     |             |  |
| Warm-up time (minutes)                  | <10                     |                     |             |  |
| M <sup>2</sup> factor                   | <1.2                    |                     |             |  |
| Beam divergence, full angle (mrad)      | <1.5                    |                     |             |  |
| Beam diameter at the aperture (mm)      | ~2. 0                   |                     |             |  |
| Beam height from base plate (mm)        | 24. 8                   |                     |             |  |
| Polarization ratio                      | >100:1 (0 or 90 degree) |                     |             |  |
| Pointing stability after warm-up (mrad) | <0.05                   |                     |             |  |
| Operating temperature (°C)              | 10~35                   |                     |             |  |
| Power supply (90-264VAC or 5VDC)        | PSU-III-LED             | PSU-III-FDA         | PSU-III-OEM |  |
| Expected lifetime (hours)               | 10000                   |                     |             |  |
| Warranty                                | 1 year                  |                     |             |  |