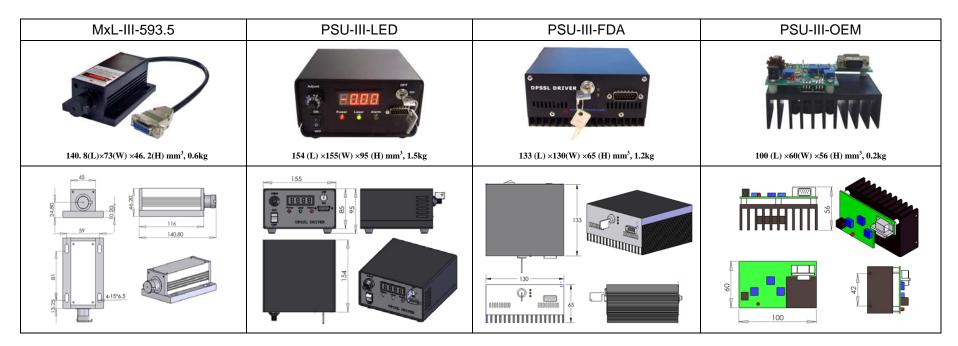

## **SPECIFICATIONS**

| Wavelength (nm)                         | 593.5 ± 1               |             |             |
|-----------------------------------------|-------------------------|-------------|-------------|
| Output power (mW)                       | >1, 5, 10,, 30          |             |             |
| Transverse mode                         | Near TEM <sub>00</sub>  |             |             |
| Operating mode                          | CW                      |             |             |
| Power stability (rms, over 4 hours)     | <3%, <5%, <10%          |             |             |
| Warm-up time (minutes)                  | <10                     |             |             |
| M <sup>2</sup> factor                   | <1.5                    |             |             |
| Beam divergence, full angle (mrad)      | <1.5                    |             |             |
| Beam diameter at the aperture (mm)      | ~2.0                    |             |             |
| Beam height from base plate (mm)        | 24. 8                   |             |             |
| Polarization ratio                      | >100:1 (0 or 90 degree) |             |             |
| Pointing stability after warm-up (mrad) | <0.05                   |             |             |
| Operating temperature (°C)              | 10~35                   |             |             |
| Power supply (90-264VAC or 5VDC)        | PSU-III-LED             | PSU-III-FDA | PSU-III-OEM |
| Expected lifetime (hours)               | 10000                   |             |             |
| Warranty                                | 1 year                  |             |             |