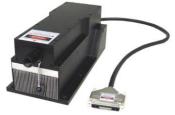

## MGL-W-593.5/400~800mW

LD PUMPED ALL-SOLID-STATE YELLOW LASER AT 593.5nm

All solid state 593.5nm yellow laser is made features of ultra compact, long lifetime and easy operating, which is widely used in collimation, laser medical treatment, scientific experiment, optical instrument, etc.