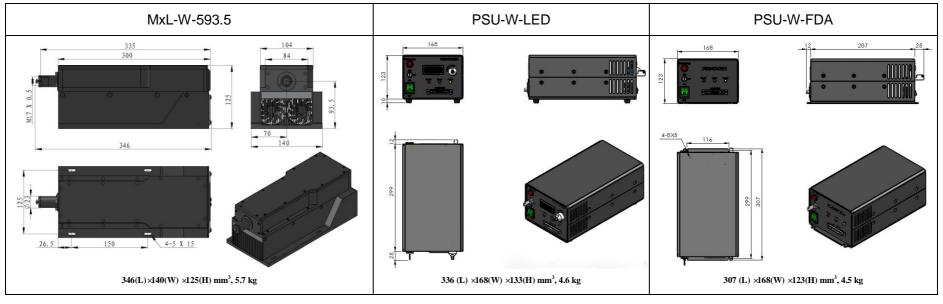

## SPECIFICATIONS

| Wavelength (nm)                                      | 593.5±1                                                      |           |
|------------------------------------------------------|--------------------------------------------------------------|-----------|
| Operating mode                                       | CW                                                           |           |
| Output power (mW)                                    | >400, 450, 500,, 800                                         |           |
| Power stability (rms, over 4 hours)                  | <3%, <5%, <10%                                               |           |
| Transverse mode                                      | Near TEM <sub>00</sub>                                       |           |
| M <sup>2</sup> factor                                | 3~6                                                          |           |
| Beam divergence, full angle (mrad)                   | <2.0                                                         |           |
| Beam diameter at the aperture (1/e <sup>2</sup> ,mm) | ~4.0                                                         |           |
| Warm-up time (minutes)                               | <10                                                          |           |
| Polarization ratio                                   | >100:1                                                       |           |
| Beam height from base plate (mm)                     | 93.5                                                         |           |
| Operating temperature (°C)                           | 10~35                                                        |           |
| Power supply (90-264VAC)                             | PSU-W-LED                                                    | PSU-W-FDA |
| TTL / Analog modulation                              | TTL or Analog with 1Hz-1KHz 1KHz-10KHz, 10KHz-30KHz optional |           |
| Expected lifetime (hours)                            | 10000                                                        |           |
| Warranty period                                      | 1 year                                                       |           |