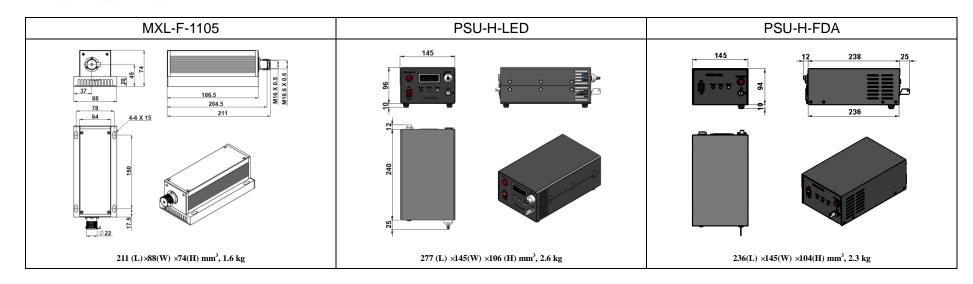

## **SPECIFICATIONS**

| Central wavelength (nm)                 | 1105±1                 |           |
|-----------------------------------------|------------------------|-----------|
| Operating mode                          | CW                     |           |
| Output power (mW)                       | >10, 20, 50,, 500      |           |
| Power stability (rms, over 4 hours)     | <3%, <5%, <10%         |           |
| Transverse mode                         | Near TEM <sub>00</sub> |           |
| M <sup>2</sup> factor                   | <2.0                   |           |
| Beam diameter at the aperture (1/e²,mm) | ~3.0                   |           |
| Beam divergence, full angle (mrad)      | <2.0                   |           |
| Beam height from base plate (mm)        | 45                     |           |
| Warm-up time (minutes)                  | <10                    |           |
| Operating temperature ( $^{\circ}$ C)   | 10~35                  |           |
| Power supply (90-264VAC)                | PSU-H-LED              | PSU-H-FDA |
| Expected lifetime (hours)               | 10000                  |           |
| Warranty period                         | 1 year                 |           |