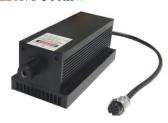

## LD PUMPED ALL-SOLID-STATE **INFRARED LASER AT 1105 nm**

All solid state infrared laser at 1105 nm is made features of ultra compact, long lifetime, low cost and easy operating, which used in scientific experiment, measurement, optical instrument, optical sensor, communication, spectrum analysis, etc.