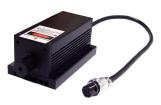

## LD PUMPED ALL-SOLID-STATE **INFRAFED LASER AT 912 nm**

All solid state infrared laser at 912 nm is made features of ultra compact, long lifetime, low cost and easy operating, which is used in scientific experiment, optical instrument, optical sensor, measurement, communication, spectrum analysis, etc.

# MIL-H-912 PSU-H-FDA PSU-H-LED 145 130 154.5 4-6 X 15 154.5(L)×77(W) ×60(H) mm<sup>3</sup>, 0.9 kg 275(L) ×145(W) ×104(H) mm<sup>3</sup>, 2.3 kg 277 (L) ×145(W) ×106 (H) mm<sup>3</sup>, 2.6 kg