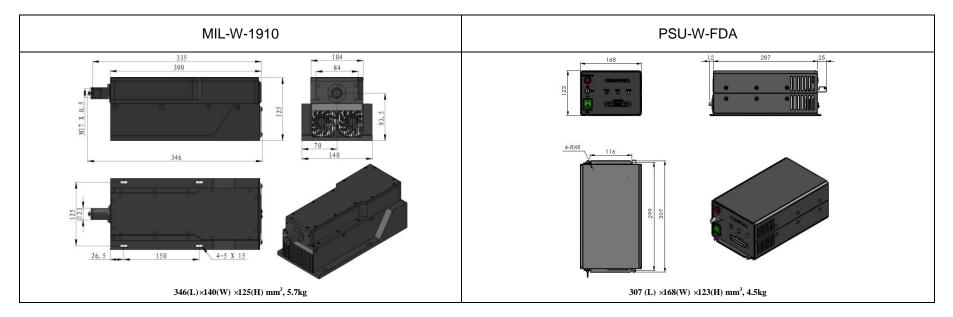

## **SPECIFICATIONS**

| Wavelength (nm)                         | 1910±3         |
|-----------------------------------------|----------------|
| Operating mode                          | CW             |
| Output power (W)                        | >1, 2, 3,, 13  |
| Power stability (rms, over 4 hours)     | <3%, <5%, <10% |
| M <sup>2</sup> factor                   | <4             |
| Beam divergence, full angle (mrad)      | <7             |
| Beam diameter at the aperture (1/e²,mm) | <4             |
| Polarization ratio                      | ~500:1         |
| Beam height from base plate (mm)        | 93.5           |
| Warm-up time (minutes)                  | <10            |
| Operating temperature (°C)              | 10~35          |
| Power supply (90-264VAC)                | PSU-W-FDA      |
| Expected lifetime (hours)               | 10000          |
| Warranty period                         | 1 year         |