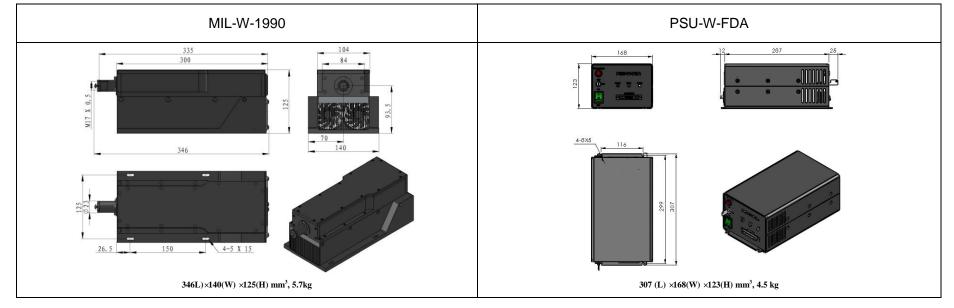

MIL-W-1990/1~11W

| Wavelength (nm)                         | 1990±5         |
|-----------------------------------------|----------------|
| Operating mode                          | CW             |
| Output power (W)                        | >1, 2, 3,, 11  |
| Power stability (rms, over 4 hours)     | <3%, <5%, <10% |
| M <sup>2</sup> factor                   | <4             |
| Beam divergence, full angle (mrad)      | <8             |
| Beam diameter at the aperture (1/e²,mm) | <4             |
| Polarization ratio                      | ~500:1         |
| Beam height from base plate (mm)        | 93.5           |
| Warm-up time (minutes)                  | <10            |
| Operating temperature (°C)              | 10~35          |
| Power supply (90-264VAC)                | PSU-W-FDA      |
| Expected lifetime (hours)               | 10000          |
| Warranty period                         | 1 year         |