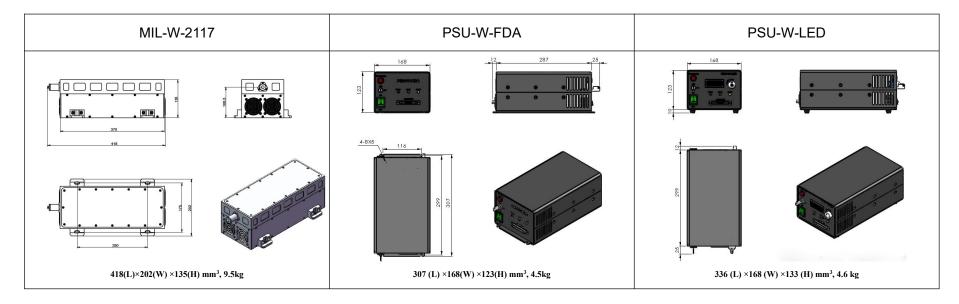

| Wavelength (nm)                         | 2117±5                 |
|-----------------------------------------|------------------------|
| Operating mode                          | CW                     |
| Output power (mW)                       | >1~ 2200               |
| Power stability (rms, over 4 hours)     | <2%, 3%                |
| Beam divergence, full angle (mrad)      | <6                     |
| Beam diameter at the aperture (1/e²,mm) | <4                     |
| Beam height from base plate (mm)        | 108.5                  |
| Warm-up time (minutes)                  | <10                    |
| Operating temperature (°C)              | 15~30                  |
| Power supply (90-264VAC)                | PSU-W-FDA or PSU-W-LED |
| Expected lifetime (hours)               | 10000                  |
| Warranty period                         | 1 year                 |