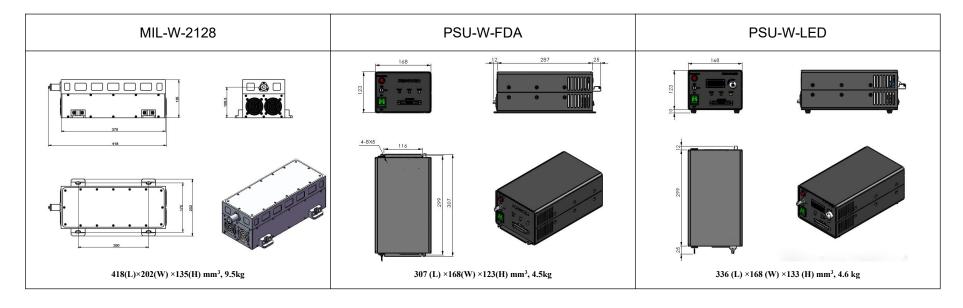

| Wavelength (nm)<br>Operating mode                    | 2128±5<br>CW           |                                                                                                                                                                                                                                                                                 |
|------------------------------------------------------|------------------------|---------------------------------------------------------------------------------------------------------------------------------------------------------------------------------------------------------------------------------------------------------------------------------|
| Output power (mW)                                    | >1~ 1500               |                                                                                                                                                                                                                                                                                 |
| Power stability (rms, over 4 hours)                  | <2%,3%                 |                                                                                                                                                                                                                                                                                 |
| Beam divergence, full angle (mrad)                   | <6                     |                                                                                                                                                                                                                                                                                 |
| Beam diameter at the aperture (1/e <sup>2</sup> ,mm) | <4                     |                                                                                                                                                                                                                                                                                 |
| Beam height from base plate (mm)                     | 108.5                  | AVOD EXPOSURE Lasernadation is emitted from this APERTURE                                                                                                                                                                                                                       |
| Warm-up time (minutes)                               | <10                    | LASER ALTATIN-AUODESE CRISAN<br>WORKING TO CREAT CRISAT THEORELIAU IN<br>HEALTAVIER JAV WAAHEN THE HOOMS JOOMS<br>CLASS IV LASER PRODUCT<br>This deer complex and 12 CR (NOI 10 al 104 11<br>Chargen Weak altace directions 12 ft. 0, 14 (NOI<br>66 Chargen Rd, Chargin FR Char |
| Operating temperature (°C)                           | 15~30                  |                                                                                                                                                                                                                                                                                 |
| Power supply (90-264VAC)                             | PSU-W-FDA or PSU-W-LED |                                                                                                                                                                                                                                                                                 |
| Expected lifetime (hours)                            | 10000                  |                                                                                                                                                                                                                                                                                 |
| Warranty period                                      | 1 year                 |                                                                                                                                                                                                                                                                                 |