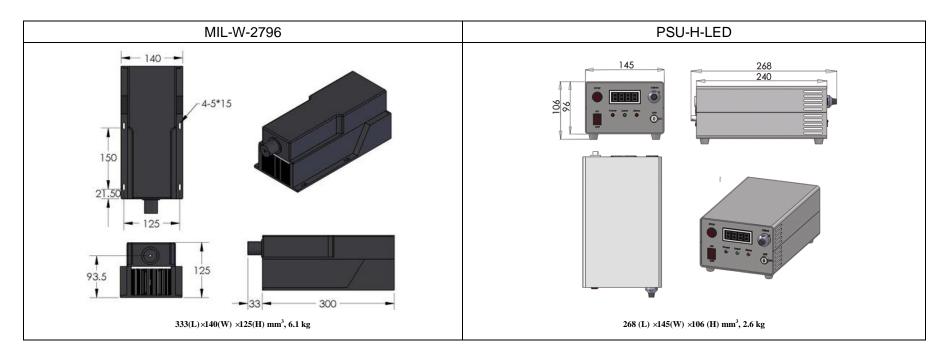

## SPECIFICATIONS

| Wavelength (nm)                     | 2796±3        |
|-------------------------------------|---------------|
| Output power (mW)                   | >10, 20,, 300 |
| Operating mode                      | CW            |
| Power stability (rms, over 4 hours) | <3%           |
| Warm-up time (minutes)              | <10           |
| Beam divergence, full angle (mrad)  | <8            |
| Beam diameter at the aperture (mm)  | <3            |
| Beam height from base plate (mm)    | 45            |
| Operating temperature (°C)          | 10~30         |
| Power supply (90-264VAC)            | PSU-H-LED     |
| Expected lifetime (hours)           | 10000         |
| Warranty period                     | 1 year        |