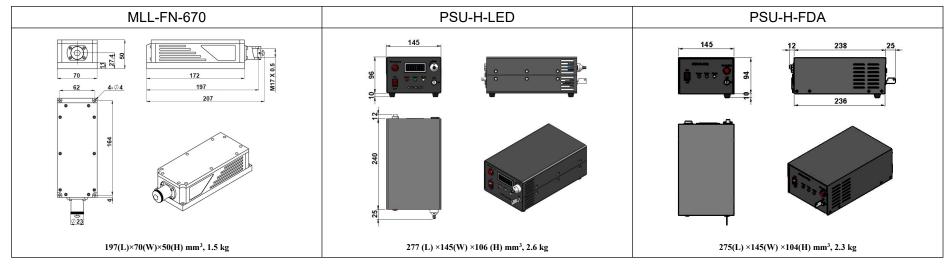

| Central wavelength (nm)                               | $670 \pm 0.5$              |         |
|-------------------------------------------------------|----------------------------|---------|
| Operating mode                                        | CW                         |         |
| Output power (mW)                                     | >1,10,20300                |         |
| Power stability (rms, over 4 hours)                   | <0.5%,<1%                  |         |
| Transverse mode                                       | TEM <sub>00</sub>          |         |
| M <sup>2</sup> factor                                 | <1.1                       |         |
| Beam diameter at the aperture (1/e <sup>2</sup> , mm) | <1.5                       |         |
| Beam divergence, full angle (mrad)                    | <1.2                       |         |
| Noise of amplitude (rms, 1Hz~20MHz)                   | <0.5%                      |         |
| Polarization ratio                                    | >100:1 Horizontal±5 degree |         |
| Warm-up time (minutes)                                | <10                        | 5       |
| Pointing stability after warm-up (mrad)               | <0.05                      | 3       |
| Beam height from base plate (mm)                      | 27.4                       | т       |
| Operating temperature ( $^{\circ}$ C)                 | 10~35                      | CI<br>8 |
| Power supply (90-264VAC)                              | PSU-H-LED/PSU-H-FDA        |         |
| Expected lifetime (hours)                             | 10000                      |         |
| Warranty                                              | 1 year                     |         |

8 JinHu Road High-tech Zone Changchun, Chin

Note: The laser head needs to be used on a heat sink with good heat dissipation.

**SPECIFICATIONS**