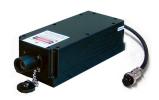

## MLL-FN-670/1~300mW

## LD PUMPED ALL-SOLID-STATE LOW NOISE RED LASER AT 670nm

Low noise red laser at 670nm is made features of ultra compact, long lifetime, low cost and easy operating, which is widely used in measurement, spectrum analysis, and scientific research etc.