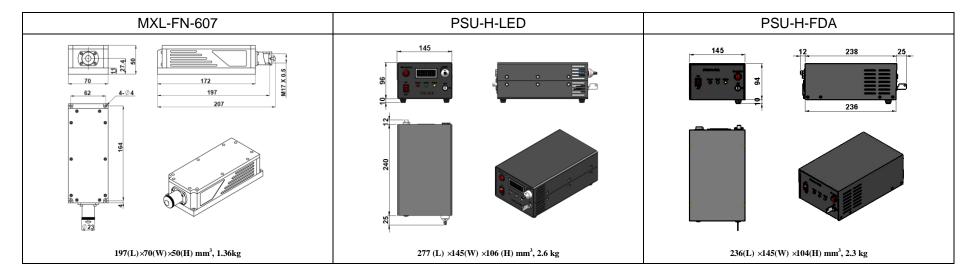

## **SPECIFICATIONS**

| Wavelength (nm)                                       | 607±3                                          |           |
|-------------------------------------------------------|------------------------------------------------|-----------|
| Operating mode                                        | CW                                             |           |
| Output power (mW)                                     | >1, 10, 20,, 400                               |           |
| Power stability (rms, over 4 hours)                   | <1%, <3%                                       |           |
| Transverse mode                                       | $TEM_{00}$                                     |           |
| M <sup>2</sup> factor                                 | <1.2                                           |           |
| Beam diameter at the aperture (1/e <sup>2</sup> , mm) | ~2.0                                           |           |
| Beam divergence, full angle (mrad)                    | <1.5                                           |           |
| Polarization ratio                                    | >100:1 Horizontal±5 degree (Vertical Optional) |           |
| Warm-up time (minutes)                                | <10                                            |           |
| Beam height from base plate (mm)                      | 27.4                                           |           |
| Operating temperature (°C)                            | 10~35                                          |           |
| Power supply (90-264VAC)                              | PSU-H-LED                                      | PSU-H-FDA |
| Expected lifetime (hours)                             | 10000                                          |           |
| Warranty                                              | 1 year                                         |           |