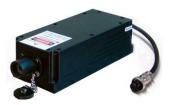

## LD PUMPED ALL-SOLID-STATE RED LASER AT 607nm

DPSS red laser at 607nm is made features of ultra compact, long lifetime and easy operating, which is widely used in measurement, spectrum analysis as the substitute for He-Ne lasers.

Note: The laser head needs to be used on a heat sink with good heat dissipation.