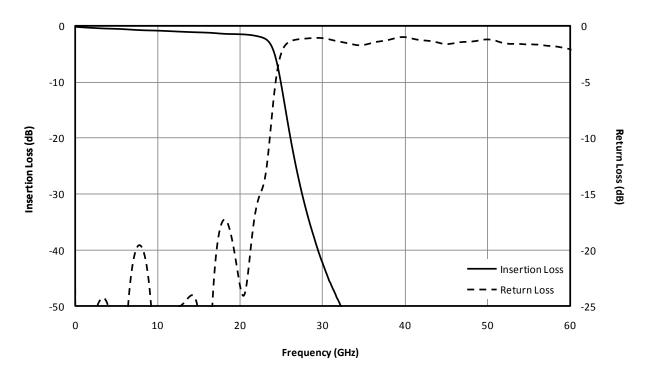

215 Vineyard Court, Morgan Hill, CA 95037 | Ph: 408.778.4200 | Fax 408.778.4300 | info@markimicrowave.com

LOWPASS FILTER

Page 2

**Typical Performance** 

Fig. 1. Magnitude response for a typical FLP-2360.

| Model Number | Description                                                     |  |
|--------------|-----------------------------------------------------------------|--|
| FLP-2360     | 23.6 GHz Lowpass Filter with SMA Female connectors <sup>1</sup> |  |