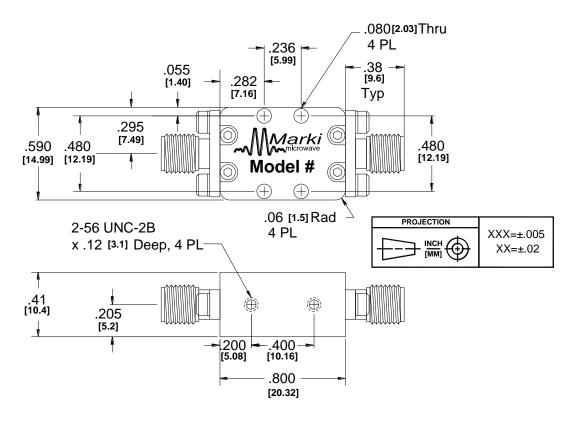

## • 6)

**FLP-2360** 

| Parameter                    | Frequency (GHz) | Min | Тур. | Мах |
|------------------------------|-----------------|-----|------|-----|
| 3 dB Cutoff Frequency        | 23.6            |     |      |     |
| Passband Insertion Loss (dB) | DC-22.5         |     | 1.3  |     |
| Passband Return Loss (dB)    | DC-22.5         | 12  | 18   |     |
| Stopband Suppression (dB)    | >33             | 40  | 50   |     |
|                              | 27.7            | 25  | 30   |     |
| Impedance (Ω)                |                 |     | 50   |     |
| RF Power (W)                 |                 |     |      | 1   |
| Weight (g)                   |                 |     | 16.5 |     |