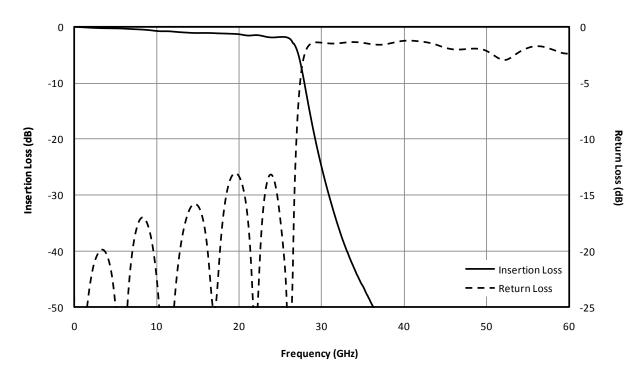

| Parameter                    | Frequency (GHz) | Min | Тур. | Max |
|------------------------------|-----------------|-----|------|-----|
| 3 dB Cutoff Frequency        | 26.5            |     |      |     |
| Passband Insertion Loss (dB) | DC-25           |     | 1.5  |     |
| Passband Return Loss (dB)    | DC-25           | 10  | 15   |     |
| Stopband Suppression (dB)    | >36.5           | 40  | 50   |     |
|                              | 31              | 25  | 30   |     |
| Impedance ( $\Omega$ )       |                 |     | 50   |     |
| RF Power (W)                 |                 |     |      | 1   |
| Weight (g)                   |                 |     | 16.5 |     |

215 Vineyard Court, Morgan Hill, CA 95037 | Ph: 408.778.4200 | Fax 408.778.4300 | info@markimicrowave.com 05/04/11

LOWPASS FILTER

Page 2

**Typical Performance** 

Fig. 1. Magnitude response for a typical FLP-2650.