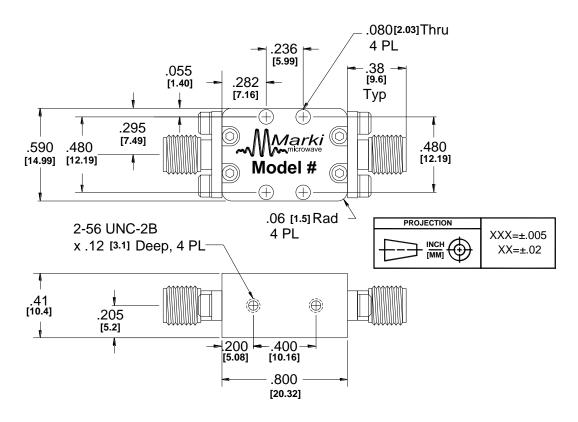

| Model Number | Description                                                     |
|--------------|-----------------------------------------------------------------|
| FLP-2650     | 26.5 GHz Lowpass Filter with SMA Female connectors <sup>1</sup> |