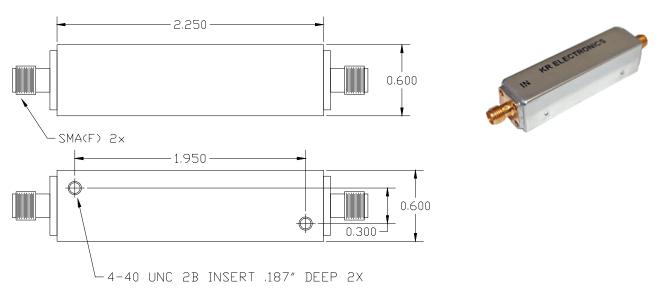

## **Physical Dimensions**

#### Notes:

- 1. Dimensions in inches
- 2. Rectangular case
- 3. Also available in surface mount package

| KR Electronics, Inc. |  |
|----------------------|--|
| 91 Avenel Street     |  |
| Avenel, NJ 07001     |  |