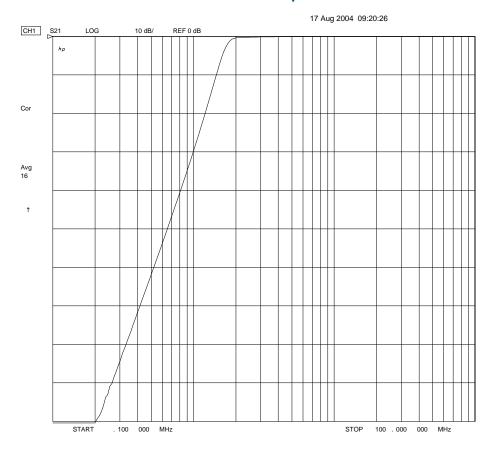

### **Typical Performance**

#### **Overall Response**

KR Electronics, Inc. 91 Avenel Street Avenel, NJ 07001 Web Email Phone Fax www.krfilters.com sales@krfilters.com (732) 636-1900 (732) 636-1982

© 2013, KR Electronics, Inc. 2557-SMA, Rev 0, August 30, 2013

#### **General Description**

KR Electronics part number 2557-SMA is a 2 MHz highpass filter. Other frequencies are available. Please consult the factory.

#### **Specifications**

| Parameter                      | Specification | Notes            |
|--------------------------------|---------------|------------------|
| Filter type                    | Highpass      |                  |
| Attenuation at 300 KHz & Below | 50 dB min     | 80 dB typical    |
| Passband (< 1 dB)              | 2 MHz         | 2 to 100 MHz min |
| Source and Load                | 50 Ω          |                  |
|                                |               |                  |
|                                |               |                  |
|                                |               |                  |
|                                |               |                  |
|                                |               |                  |
|                                |               |                  |
|                                |               |                  |