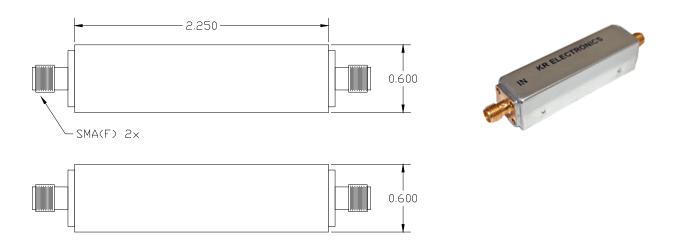

# **Physical Dimensions**

#### Notes:

- 1. Dimensions in inches
- 2. Rectangular case

KR Electronics, Inc. 91 Avenel Street Avenel, NJ 07001 Web www.krfilters.com
Email sales@krfilters.com
Phone (732) 636-1900
Fax (732) 636-1982