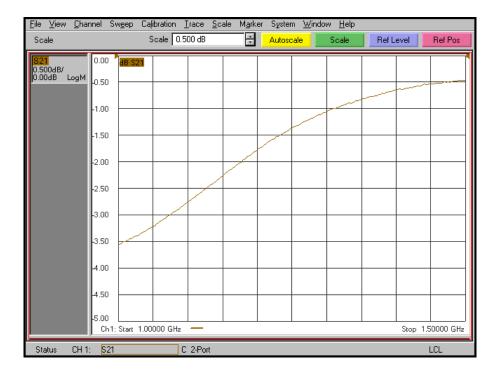

## **Overall Response**

(0.5 dB/div)

KR Electronics, Inc. 91 Avenel Street Avenel, NJ 07001 Web www Email sales (7) Phone (7) Fax (7)

www.krfilters.com sales@krfilters.com (732) 636-1900 (732) 636-1982

#### **General Description**

KR Electronics part number 3069 is a 1000 to 1500 MHz highpass equalizer. The equalizer has a 3 dB rolloff. Other bandwidths and slopes are available. Please consult the factory.