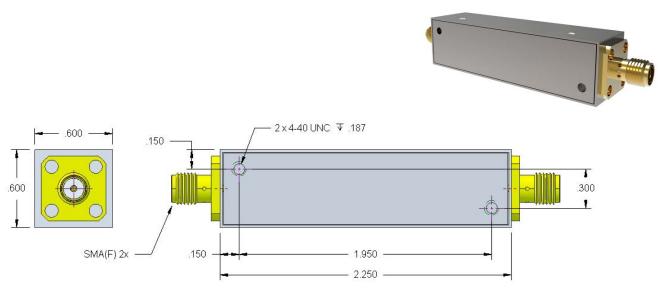

## **Physical Dimensions**

#### Notes:

- 1. Dimensions in inches
- 2. Rectangular case
- 3. Also available in a surface mount package. See part number 3070

KR Electronics, Inc. 91 Avenel Street Avenel, NJ 07001 Web www.krfilters.com Email sales@krfilters.com Phone (732) 636-1900 Fax (732) 636-1982