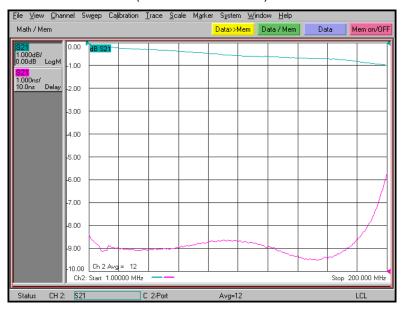

### **Typical Performance**

### Passband Amplitude & Group Delay

(1 dB/div & 1 nsec/div)