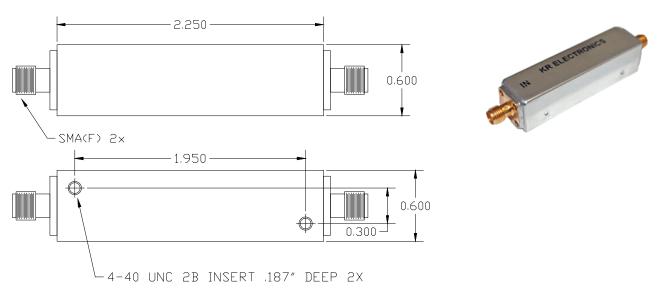

## **Physical Dimensions**

#### Notes:

- 1. Dimensions in inches
- Rectangular case
- Also available in surface mount package

|                      | Web   | www.krfilters.com   |
|----------------------|-------|---------------------|
| KR Electronics, Inc. | Email | sales@krfilters.com |
| 91 Avenel Street     | Phone | (732) 636-1900      |
| Avenel, NJ 07001     | Fax   | (732) 636-1982      |