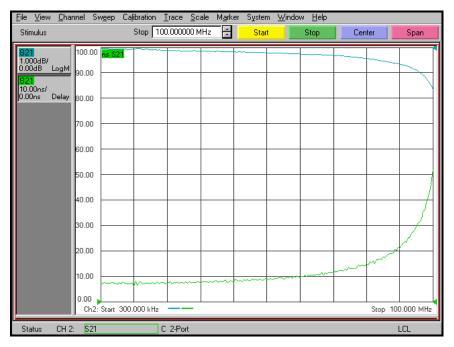

#### **Typical Performance**

#### Passband Amplitude & Group Delay

(1 dB/div & 10 nsec/div)