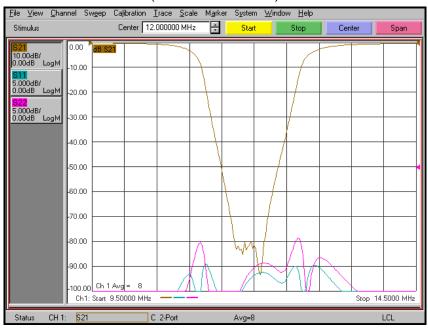

# KR Electronics, Inc.

#### **General Description**

KR Electronics part number 3203-12 is a 12 MHz Bidirectional Absorptive Notch filter. The filter has a 1.25 dB bandwidth of 3.6 MHz max. Other notch frequencies and are bandwidths available. Please consult the factory.

#### **Features**

- 12 MHz Bidirectional Absorptive Notch
- Low VSWR even in Notch
- 2.8 MHz typical 3 dB Bandwidth
- High Notch Rejection
- 50  $\Omega$  Source and Load
- SMA Connectors

### **Typical Performance**

#### Overall Response (10 dB/div)



KR Electronics, Inc. 91 Avenel Street Avenel, NJ 07001 
 Web
 www.krfilters.com

 Email
 sales@krfilters.com

 Phone
 (732) 636-2500

 Fax
 (732) 636-2582

# KR Electronics

### **Typical Performance**

#### Response & Return Loss

(10 dB/div & 5 dB/div)



## Overall Response

(1 dB/div)



KR Electronics, Inc. 91 Avenel Street Avenel, NJ 07001 Web Email Phone Fax www.krfilters.com sales@krfilters.com (732) 636-2500 (732) 636-2582

## **KR Electronics 3203-12**

## **Specifications**

| Parameter                                 | Specification                  | Notes            |
|-------------------------------------------|--------------------------------|------------------|
| Filter type                               | Bidirectional Absorptive Notch |                  |
| Notch Frequency                           | 12 MHz                         |                  |
| Insertion Loss at 10.2 MHz & 13.8 MHz     | 1.25 dB max                    | < 0.6 dB typical |
| Insertion Loss at 11.85 to 12.15 MHz      | 45 dB min