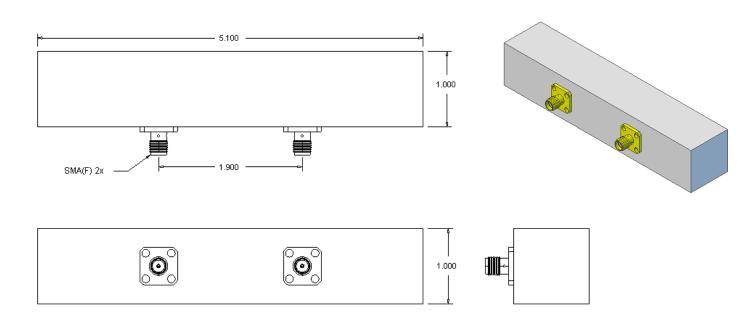

## **Physical Dimensions**

#### Notes:

- 1. Dimensions in inches
- 2. Rectangular case

KR Electronics, Inc. 91 Avenel Street Avenel, NJ 07001 Web www.krfilters.com Email sales@krfilters.com Phone (732) 636-2500 Fax (732) 636-2582