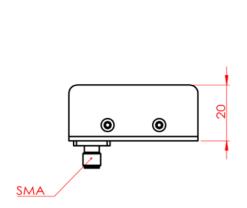

## **Outline Drawing:**

All dimensions are in mm

| Environmental         |                    |  |
|-----------------------|--------------------|--|
| Operating Temperature | -20°C to +70°C     |  |
| Location              | Indoor and Outdoor |  |

| Mechanical      |              |  |
|-----------------|--------------|--|
| Dimensions (mm) | 46 x 46 x 20 |  |
| Weight (Kg)     | 0.06         |  |