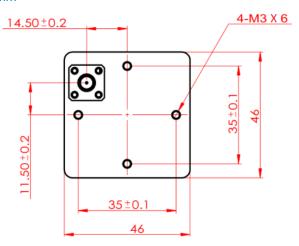

## **Outline Drawing:**

All dimensions are in mm

| Environmental         |                    |  |
|-----------------------|--------------------|--|
| Operating Temperature | -20°C to +70°C     |  |
| Location              | Indoor and Outdoor |  |

| Mechanical      |              |  |
|-----------------|--------------|--|
| Dimensions (mm) | 46 x 46 x 20 |  |
| Weight (Kg)     | 0.06         |  |