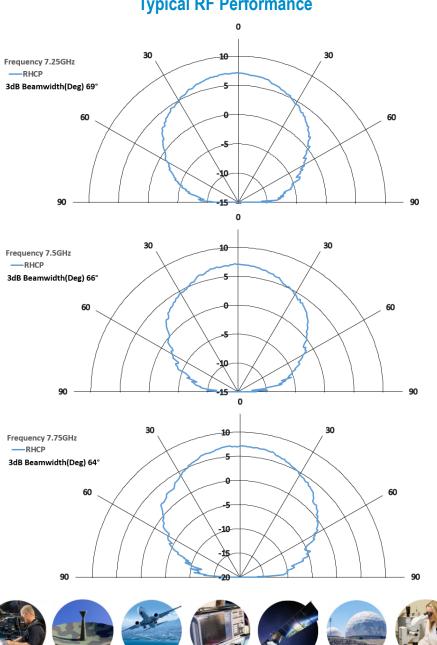

## **Typical RF Performance**

### **Pattern**

www.atlanticmicrowave.com

## ANTCX-620004-S5

- High gain
- Right-hand circular polarization
- Low VSWR
- Commercial Communications
- Security and Defence

| RF Parameters         |                                         |  |
|-----------------------|-----------------------------------------|--|
| Frequency Range (MHz) | 7250-7750                               |  |
| Gain (dBi)            | 7.0±1.5dBi                              |  |
| 3dB Beamwidth (deg)   | +/-30 min                               |  |
| Polarization          | Right Hand Circular Polarization (RHCP) |  |
| VSWR                  | 2.0:1 max                               |  |
| Impedance $(\Omega)$  | 50 Ohms                                 |  |
| RF Connector          | SMA Female                              |  |
| Side lobes (dB)       | 11dB                                    |  |