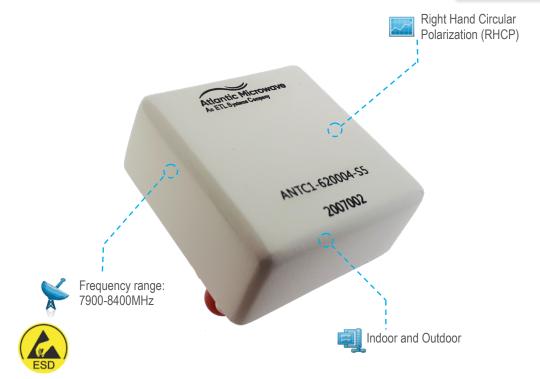

## ANTCX-620004-S5

- High gain
- Right-hand circular polarization
- Low VSWR
- Commercial Communications
- Security and Defence

| RF Parameters         |                                         |  |
|-----------------------|-----------------------------------------|--|
| Frequency Range (MHz) | 7250-7750                               |  |
| Gain (dBi)            | 7.0±1.5dBi                              |  |
| 3dB Beamwidth (deg)   | +/-30 min                               |  |
| Polarization          | Right Hand Circular Polarization (RHCP) |  |
| VSWR                  | 2.0:1 max                               |  |
| Impedance $(\Omega)$  | 50 Ohms                                 |  |
| RF Connector          | SMA Female                              |  |
| Side lobes (dB)       | 11dB                                    |  |

| Environmental         |                    |  |
|-----------------------|--------------------|--|
| Operating Temperature | -20°C to +70°C     |  |
| Location              | Indoor and Outdoor |  |

| Mechanical      |              |  |
|-----------------|--------------|--|
| Dimensions (mm) | 46 x 46 x 20 |  |
| Weight (Kg)     | 0.06         |  |