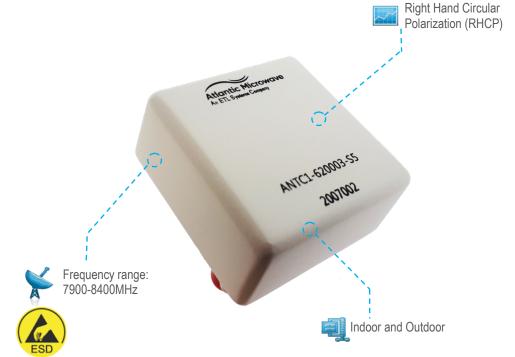

# **X Band Patch Antenna**

7900-8400MHz

## ANTXX-620003-S5

- High gain
- Right-hand circular polarization
- Low VSWR
- Commercial Communications
- Security and Defence

| RF Parameters         |                                         |  |
|-----------------------|-----------------------------------------|--|
| Frequency Range (MHz) | 7900-8400                               |  |
| Gain (dBi)            | 7.0±1.5dBi                              |  |
| 3dB Beamwidth (deg)   | +/-30 min                               |  |
| Polarization          | Right Hand Circular Polarization (RHCP) |  |
| VSWR                  | 2.0:1 max                               |  |
| Impedance (Ω)         | 50 Ohms                                 |  |
| RF Connector          | SMA Female                              |  |
| Side lobes (dB)       | 11dB                                    |  |

| Environmental         |                    |  |
|-----------------------|--------------------|--|
| Operating Temperature | -20°C to +70°C     |  |
| Location              | Indoor and Outdoor |  |

| Mechanical      |              |  |
|-----------------|--------------|--|
| Dimensions (mm) | 46 x 46 x 20 |  |
| Weight (Kg)     | 0.06         |  |