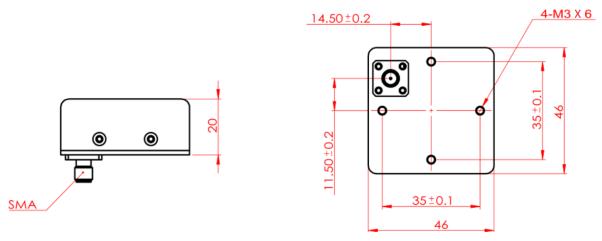

|                    |  |
|-----------------------|--------------------|--|
| Operating Temperature | -20°C to +70°C     |  |
| Location              | Indoor and Outdoor |  |

| Mechanical      |              |  |
|-----------------|--------------|--|
| Dimensions (mm) | 46 x 46 x 20 |  |
| Weight (Kg)     | 0.06         |  |

- Note 1: The specification provided is at nominal bias voltage and at 25°C unless otherwise specified.
- Note 2: The specification is subject to regular reviews and will be updated from time to time as part of our continuing product development and improved spec accuracy.

Note 3: Operation beyond the quoted limits stated above may cause instantaneous and permanent damage.

















An ETL Systems Company

## **Outline Drawing:**

All dimensions are in mm



#### **Typical RF Performance**

#### **Pattern**