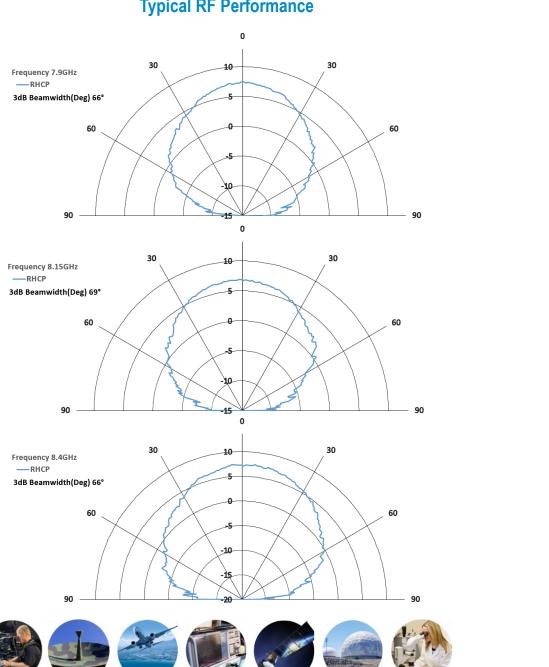

-------------------|--|
| Operating Temperature | -20°C to +70°C     |  |
| Location              | Indoor and Outdoor |  |

| Mechanical      |              |  |
|-----------------|--------------|--|
| Dimensions (mm) | 46 x 46 x 20 |  |
| Weight (Kg)     | 0.06         |  |

- Note 1: The specification provided is at nominal bias voltage and at 25°C unless otherwise specified.
- Note 2: The specification is subject to regular reviews and will be updated from time to time as part of our continuing product development and improved spec accuracy.

Note 3: Operation beyond the quoted limits stated above may cause instantaneous and permanent damage.

















An ETL Systems Company

## **Outline Drawing:**

All dimensions are in mm



#### **Typical RF Performance**

#### **Pattern**