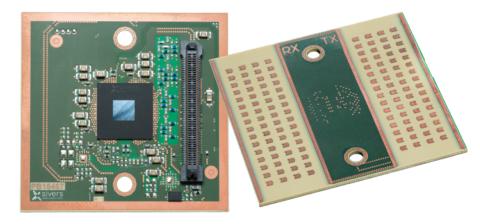

## BFM06010 and BFM06011

## 60 GHz RF Module Operating from 57 GHz to 71 GHz

By combining the market leading performance of the **TRXBF01** RFIC with innovative antenna design,

you get the flexibility and performance required for large deployments of 60 GHz Fixed Wireless Access (FWA) networks.